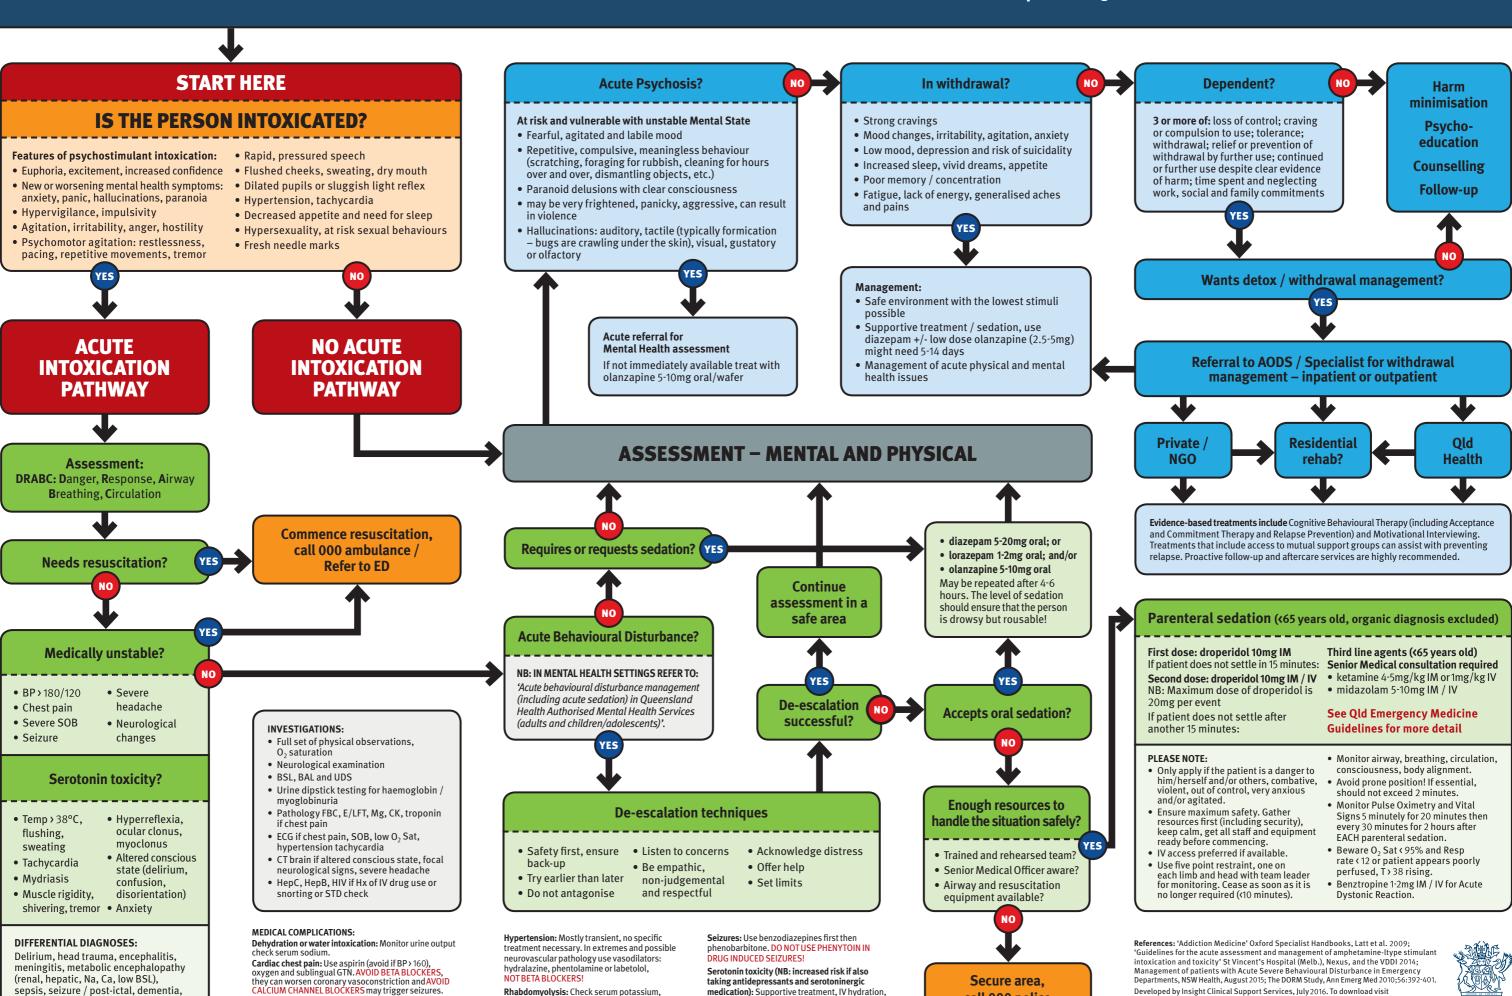

## PSYCHOSTIMULANT EARLY INTERVENTION FLOWCHART Assessment: Confirm use and type of substance, frequency and length of use, mode of administration and time of last use.

sepsis, seizure / post-ictal, dementia.

Hypoglycaemia: Check BSL.

poly-substance intoxication.

Developed by Insight Clinical Support Services, July 2016, To download visit

This initiative is part of Queensland Health's response to 'ice' crystal methamphetamine

taking antidepressants and serotoninergic

active cooling, paralysis and ventilation in ICU

medication): Supportive treatment, IV hydration,

benzodiazepines and monitoring; in severe cases

Rhabdomyolysis: Check serum notassium

CK and urine for blood. Treat with good

hydration, may need dialysis

Secure area.

call 000 police